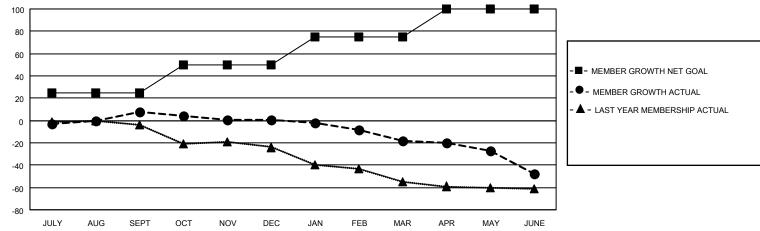

## District 3 E

| Clubs                 |               |           |               | Members               |                       |                         |                                                    |
|-----------------------|---------------|-----------|---------------|-----------------------|-----------------------|-------------------------|----------------------------------------------------|
| RESULTS FOR 2022-2023 |               |           |               | RESULTS FOR 2022-2023 |                       |                         |                                                    |
| QUARTER               | NEW CLUB GOAL | NEW CLUBS | DROPPED CLUBS | QUARTER MEMB          | ER GROWTH NET<br>GOAL | MEMBER GROWTH<br>ACTUAL | DROPPED<br>MEMBERS ACTUAL<br>(including transfers) |
| JULY/AUG/SEPT         | 0             | 0         | 0             | JULY/AUG/SEPT         | 25                    | 29                      | 21                                                 |
| OCT/NOV/DEC           | 0             | 0         | 0             | OCT/NOV/DEC           | 25                    | 18                      | 24                                                 |
| JAN/FEB/MAR           | 1             | 0         | 0             | JAN/FEB/MAR           | 25                    | 12                      | 31                                                 |
| APR/MAY/JUNE          | 0             | 0         | 0             | APR/MAY/JUNE          | 25                    | 21                      | 50                                                 |